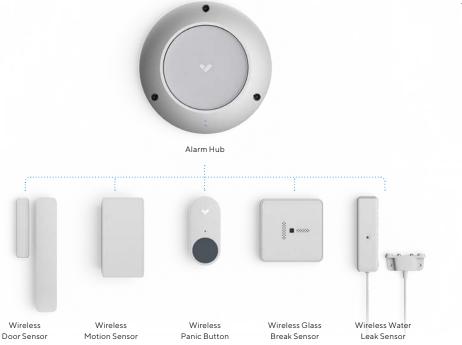

### Wireless Intrusion Detection

A full suite of wireless sensors and PoE-powered hub optimized for security, range, and battery life.

- Line-of-sight range of up to 1,000 ft.
- Battery life of up to 10 years for door sensor, 2–5 years for other sensors (typical use).
- Secure signaling with end-to-end encryption and DSSS technology.