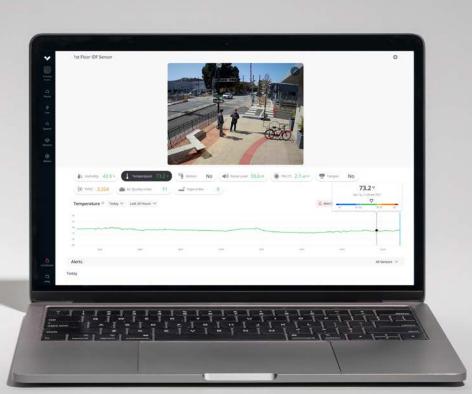

### Visual insights for investigations

Leverage sensor data to measure events that lead to increased equipment maintenance cost, such as HVAC and server room fluctuations.

### Save costs over time

Sensor data can be used to measure events that often lead to increased maintenance costs of equipment.