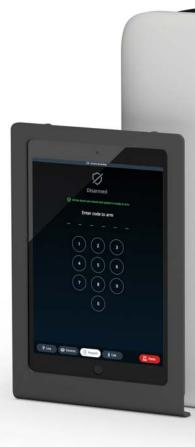

### Alarm Console

Built around the powerful 10.2" iPad®, the Verkada Alarm Console offers a range of functionality, including onsite arming/disarming, an integrated camera, live event feeds, device status monitoring, and a digital panic button for immediate emergency response.

In addition, the Console supports live talk-down, so Command users can initiate calls to their sites in order to address staff, visitors, or potential intruders in an emergency.

Integrated camera with ultra-low latency

Live event feed and device status page

Digital panic button for emergency assistance

Remote talkdown from Command