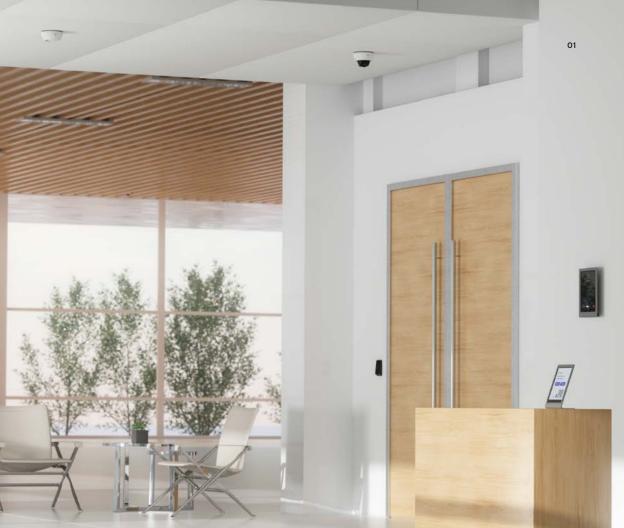

### Manage doors easily with cloud-based Access Control

Verkada Access Control combines enterprise-grade access control with a powerful, cloud-based management platform for a solution that's always simple, secure, and scalable.

### 4-Door Controller

The AC41 brings plug and play simplicity to enterprise access control. Secure out-of-the-box, the AC41 supports existing door hardware and card readers while enabling cloud-based access to a limitless number of doors and events occurring across your organization.

### Multi-Format Door Reader

The AD31 delivers simultaneous support for low and high frequency card formats to provide seamless entry across your doors.