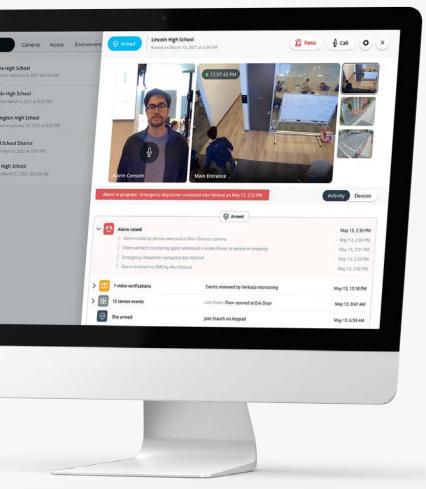

### Verkada's integrated security ecosystem

Verkada Alarms leverages data captured across Verkada devices including security cameras, access control doors, environmental sensors and alarm panel inputs to identify important events and provide visibility as incidents unfold. With Verkada's ecosystem, organizations can manage security across sites using a single easy-to-use dashboard and easily configure alarm triggers from these products as well as alarm response workflows.

### **Professional Monitoring**

Reduce false alarms with native video verification and optional emergency dispatch by a team of trained security professionals.

### **Assessing the Situation**

With built-in native video verification, agents can assess possible threats and screen out false alarms.

### **Making Contact**

If an alarm is raised, agents immediately call and send SMS messages to the predetermined contact list.

### **Taking Action**

Once a threat is confirmed, agents will dispatch local first responders to your site address.

<sup>&</sup>lt;sup>1</sup> Professional monitoring is provided by 3 U.S.-based, fully redundant, UL Listed, TMA 5 diamond rated monitoring centers with a team of trained security professionals

### Alarm Console

Built around the powerful 10.2" iPad®, the Verkada Alarm Console offers a range of functionality, including onsite arming/disarming, an integrated camera, live event feeds, device status monitoring, and a digital panic button for immediate emergency response.

In addition, the Console supports live talk-down, so Command users can initiate calls to their sites in order to address staff, visitors, or potential intruders in an emergency.

Integrated camera with ultra-low latency

Live event feed and device status page

Digital panic button for emergency assistance

Remote talkdown from Command