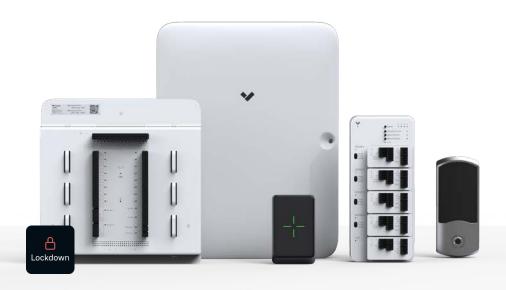

# The new standard for enterprise security

Protect people, assets and places with Verkada's integrated building security solution.

### Designing the OS for enterprise buildings

At Verkada, we're on a mission to modernize enterprise physical security.

Today, we offer a suite of connected security devices that provide users with a full picture of the health and safety of their environments. Designed with simplicity in mind, Verkada's ecosystem of best-in-class solutions provide a scalable way to easily configure, monitor and respond to events from anywhere.