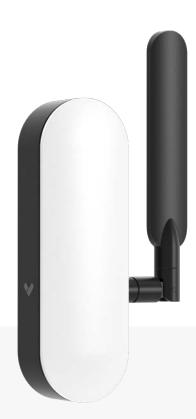

### Wireless Intrusion Detection

A full suite of wireless sensors and PoE-powered hub optimized for security, range, and battery life.

- Line-of-sight range of up to 1,000 ft.
- Battery life of up to 10 years for door sensor, 2–5 years for other sensors (typical use).
- Secure signaling with end-to-end encryption and DSSS technology.