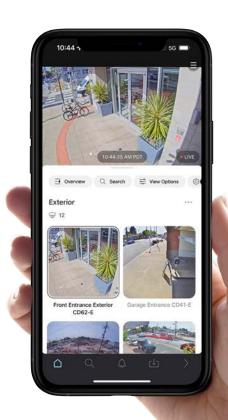

### One platform to manage security across sites

Verkada Command is a cloud-based platform that integrates insights across the entire suite of Verkada products, including video security, access control, sensors, alarms, and visitor management products.

### Live event-based monitoring

Gain real-time visibility into all devices across all sites from a single pane of glass.