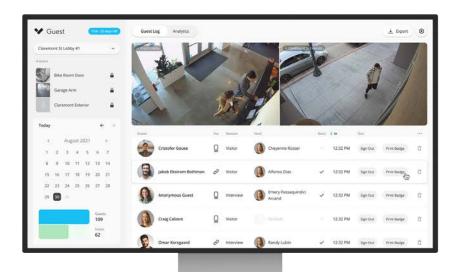

### Strengthen security while simplifying visitor management

Increase the security of everyone in your building – employees and guests. Customized check-in types, camera and access control integration, and role-based permissions makes visitor management a simple, seamless experience.

### Improve the Guest Experience

With tailored flows based on guest type, touchless check-in, instant arrival notifications and remote unlock, guests feel welcome the moment they step through the door.

### **Centralize Security**

Integrated into the Command Platform, Guest works seamlessly with Verkada Cameras and Access Control. See when visitors arrived and double-click into visitor logs to review activity of specific individuals.

### **Simple Setup and Configuration**

Set up in as little as 10 minutes. Simply download the Verkada Guest app and add an iPad and badge printer to the Command platform. Or personalize further with custom branding, custom guest flows or by selecting location-specific user permissions.

Integration with Verkada Cameras

Integration with Verkada Access Control

Role-based permissions

Customizable visitor experience

Touchless check-in

Document signing

Badge printing

Automatic arrival notifications