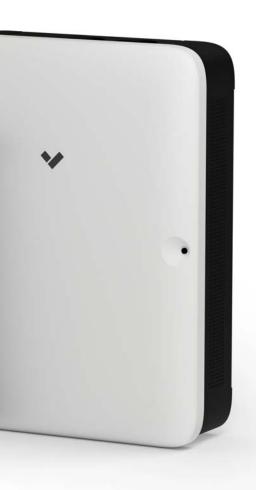

### Alarm Panel

With 32 onboard inputs, Verkada's Alarm Panel enables organizations to add a wide range of wired sensors for complete site coverage. Two programmable 12V outputs allow organizations to strengthen their alarm response with sirens, strobes, and other devices that can be activated in an emergency.

Managed from Verkada's cloud-based Command platform, inputs and outputs are configured in seconds with intuitive settings and controls.

Instant Video Integration

Industryleading 32 Inputs

Cloud-Based Software and Management

Works with Existing Wired Devices