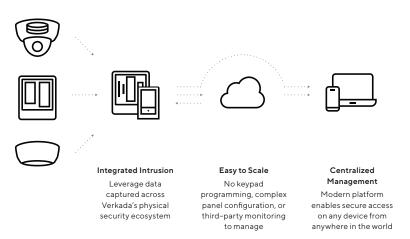

### Verkada's integrated security ecosystem

Verkada Alarms leverages data captured across Verkada devices including security cameras, access control doors, environmental sensors and alarm panel inputs to identify important events and provide visibility as incidents unfold. With Verkada's ecosystem, organizations can manage security across sites using a single easy-to-use dashboard and easily configure alarm triggers from these products as well as alarm response workflows.

### Integrated alarms and professional monitoring

Secure your sites with cloud-managed intrusion detection and 24/7 professional monitoring.

### **Simple Setup and Configuration**

Customize alarm triggers and response workflows with an intuitive interface that requires no additional software or complicated setup.

### Seamlessly Integrated

Instantly connect and manage Verkada cameras, doors, environmental sensors and alarm panel inputs under a single dashboard.

### **Professional Monitoring**

Reduce false alarms with native video verification and optional emergency dispatch by a team of trained security professionals.

### **Cloud Managed**

Enable secure remote access, schedule arming and disarming of sites, and configure keycodes using any device from anywhere.