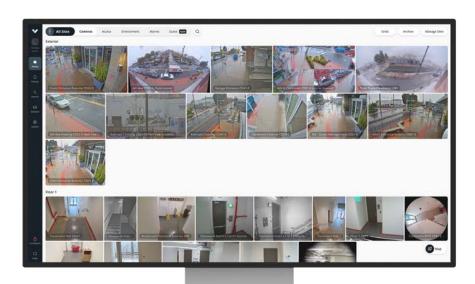

### One platform to manage security across sites

Verkada Command is a cloud-based platform that integrates insights across the entire suite of Verkada products, including video security, access control, sensors, alarms, and visitor management products.

### Live event-based monitoring

Gain real-time visibility into all devices across all sites from a single pane of glass.