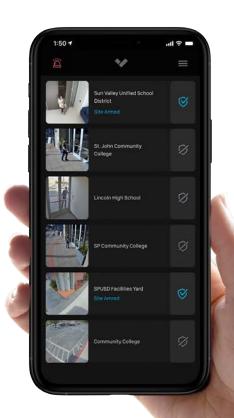

### One platform to manage security across sites

Verkada Command is a cloud-based platform that integrates insights across the entire suite of Verkada products, including video security, access control, sensors, alarms, and visitor management products.

### Infinitely scalable

Add an unlimited number of devices, sites and users to Command's centralized platform.

### Live event-based monitoring

Gain real-time visibility into all devices across all sites from a single pane of glass.