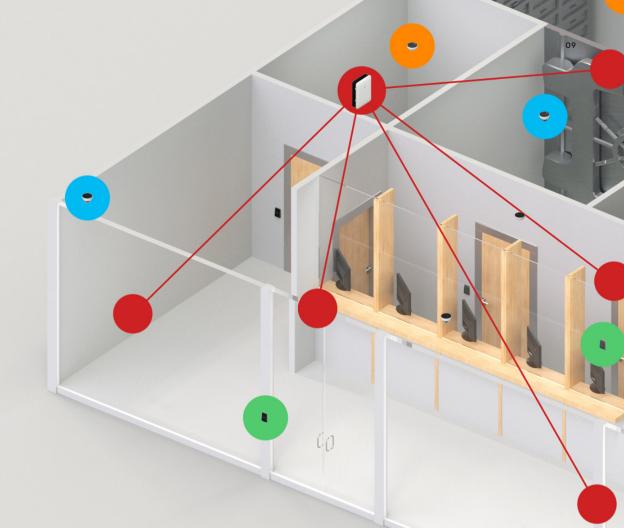

### Verkada's integrated security ecosystem

Verkada Alarms leverages data captured across Verkada devices including security cameras, access control doors, environmental sensors and alarm panel inputs to identify important events and provide visibility as incidents unfold. With Verkada's ecosystem, organizations can manage security across sites using a single easy-to-use dashboard and easily configure alarm triggers from these products as well as alarm response workflows.