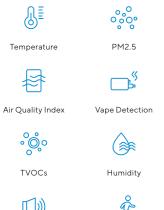

### One sensor that does it all

The SV11 includes eight sensor readings to provide your organization with a simple solution for monitoring a wide range of changes across your environments.

Noise

Motion