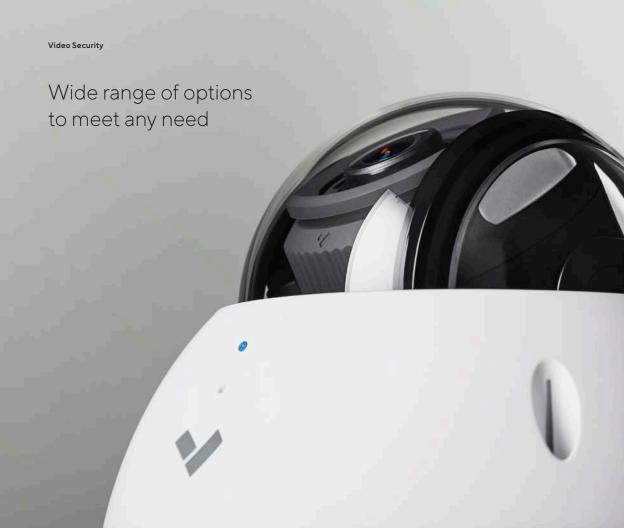

### Powerful video security without the complexity

Verkada's hybrid cloud video security cameras offers the reliability of a solid state storage with the flexibility of cloud archiving, providing teams with the most scalable way to store critical footage.

### **Dome Series**

Durable and versatile, the Dome Series features up to 4K sensor resolution and powerful onboard processing for an enhanced streaming experience.